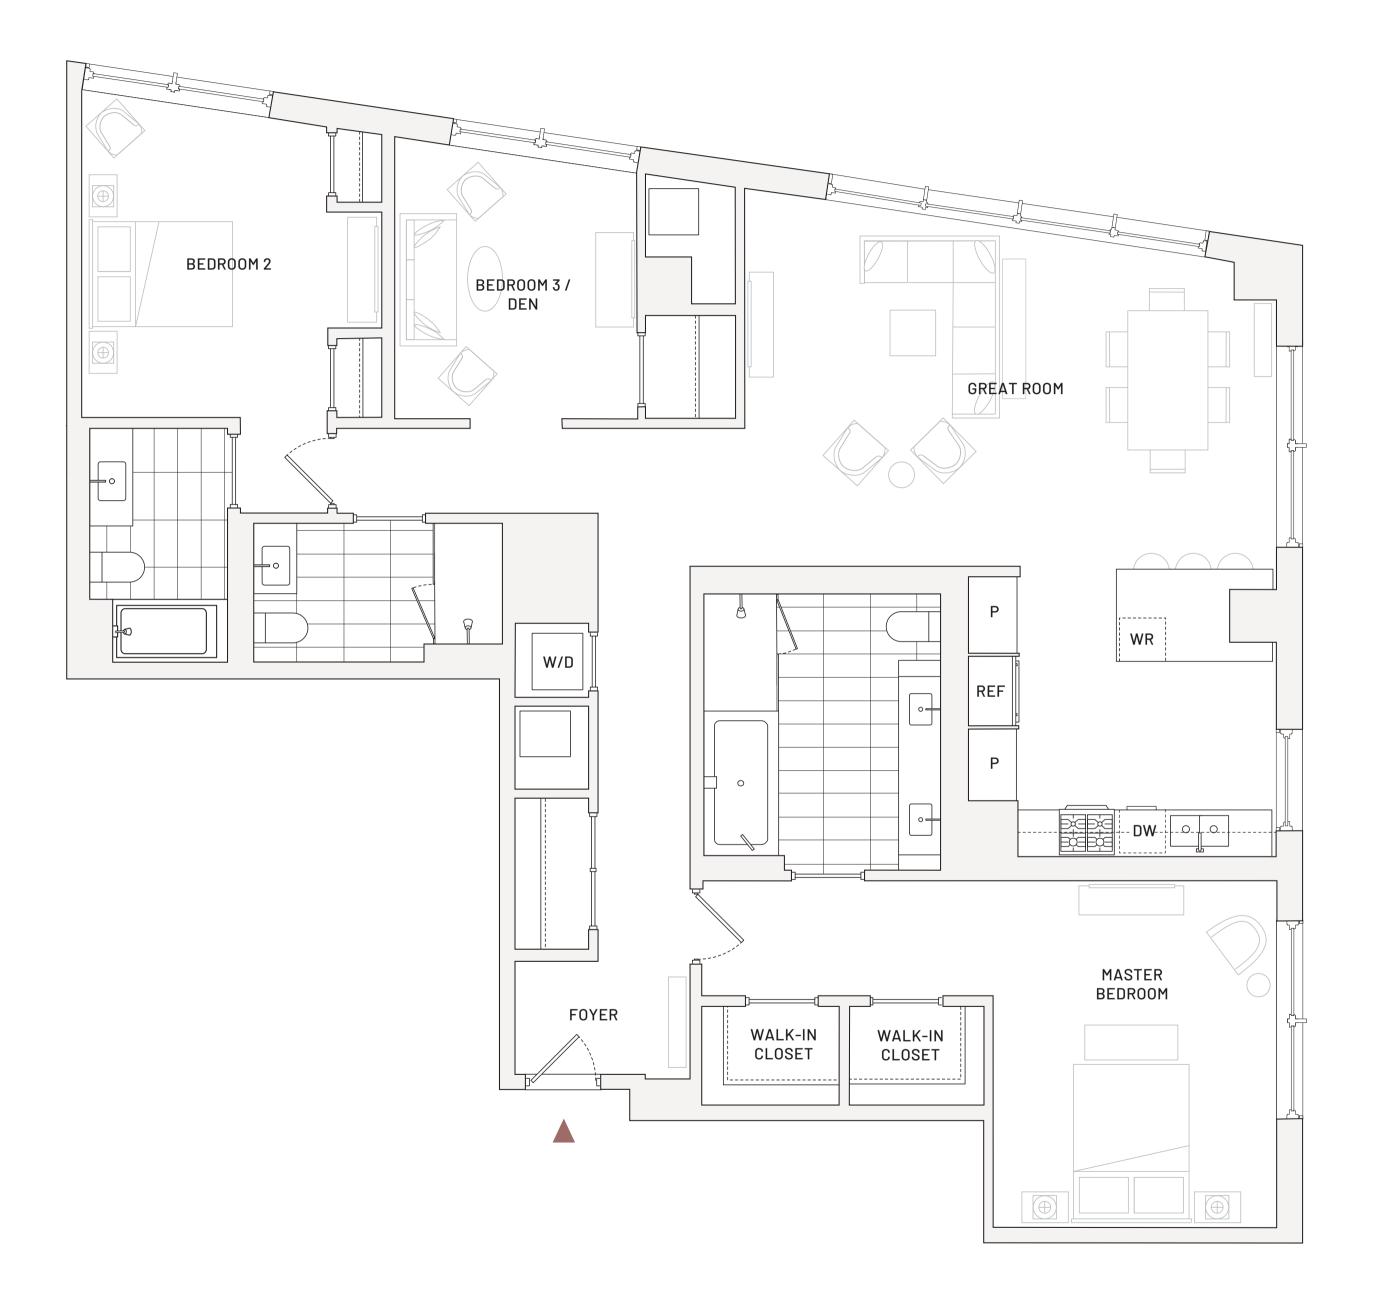

## THEAVERY

## 3 Bedrooms / 3 Baths

1,898 Square Feet

## Features

- Corner great room with dual exposures
- Windowed open gourmet kitchen with breakfast bar
- Master bedroom suite with two walk-in closets
- Spa-like master bath with double vanity, bathtub and glass enclosed shower
- Second bedroom with en suite bath and two closets
- Third bedroom/ den
- Guest bath
- Stacked washer and dryer